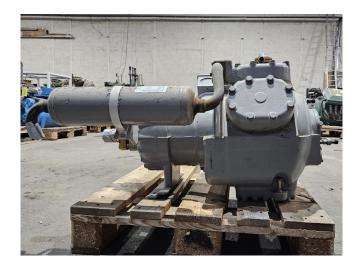

## Used Carlyle / Carrier 06XF 275 610G EE

Used Carlyle / Carrier 06XF 275 610G EE semi-hermetic compressor on Freon with a liquid line filter drier and sight glass. The compressor has a displacement of 32,6 m³/h at 50 Hz and 39,1 m³/h at 60 Hz.