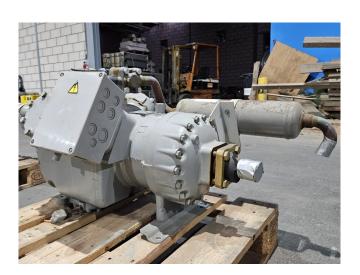

## Used Carlyle / Carrier 06XF 275 610G EE

Used Carlyle / Carrier 06XF 275 610G EE semi-hermetic compressor on Freon with a liquid line filter drier and sight glass. The compressor has a displacement of 32,6 m³/h at 50 Hz and 39,1 m³/h at 60 Hz.