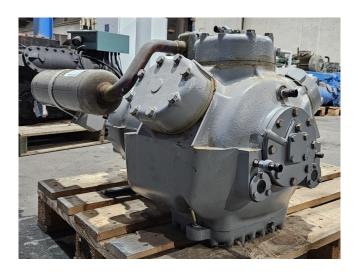

## Used Carlyle / Carrier 06XF 275 610G EE

Used Carlyle / Carrier 06XF 275 610G EE semi-hermetic compressor on Freon with a liquid line filter drier and sight glass. The compressor has a displacement of 32,6 m³/h at 50 Hz and 39,1 m³/h at 60 Hz.