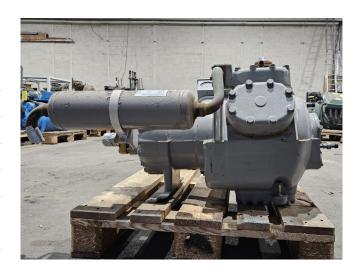

## Used Carlyle / Carrier 06XF 275 610G EE

Used Carlyle / Carrier 06XF 275 610G EE semi-hermetic compressor on Freon with a liquid line filter drier and sight glass. The compressor has a displacement of 32,6 m³/h at 50 Hz and 39,1 m³/h at 60 Hz.