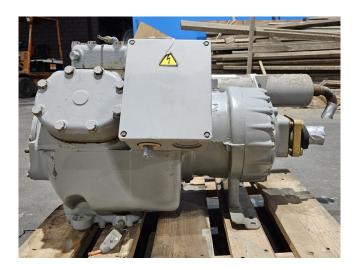

## Used Carlyle / Carrier 06XF 275 610G EE

Used Carlyle / Carrier 06XF 275 610G EE semi-hermetic compressor on Freon with a liquid line filter drier and sight glass. The compressor has a displacement of 32,6 m³/h at 50 Hz and 39,1 m³/h at 60 Hz.