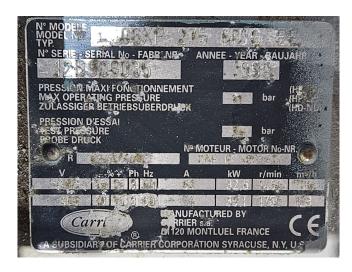

### **Specifications**

| Brand                    | Carlyle / Carrier                     |
|--------------------------|---------------------------------------|
| Diana                    | carryle / Carrier                     |
| Type                     | 06XF 275 610G EE                      |
| Refrigerant              | Freon                                 |
| Liquid line filter drier | ✓                                     |
| Sight Glass              | ✓                                     |
| m3 / h                   | 32,6 m <sup>3</sup> /h - 50 Hz & 39,1 |
|                          | m³/h - 60 Hz                          |
| Remarks                  | Y.o.b. 1999                           |
| Remarks                  | *Capacity based on                    |
|                          | temperature 0°C /+                    |
|                          | 35ºC.                                 |
| Sizes                    | 1000x700x550 mm                       |
|                          | (LxWxH)                               |
| Stock                    | 1                                     |

## Used Carlyle / Carrier 06XF 275 610G EE

Used Carlyle / Carrier 06XF 275 610G EE semi-hermetic compressor on Freon with a liquid line filter drier and sight glass. The compressor has a displacement of 32,6 m³/h at 50 Hz and 39,1 m³/h at 60 Hz.