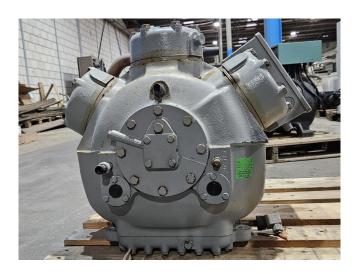

## Used Carlyle / Carrier 06XF 275 610G EE

Used Carlyle / Carrier 06XF 275 610G EE semi-hermetic compressor on Freon with a liquid line filter drier and sight glass. The compressor has a displacement of 32,6 m³/h at 50 Hz and 39,1 m³/h at 60 Hz.