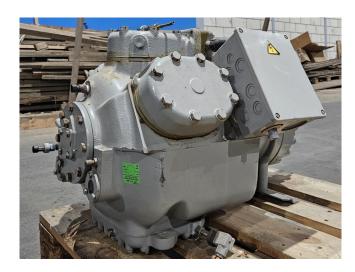

## Used Carlyle / Carrier 06XF 275 610G EE

Used Carlyle / Carrier 06XF 275 610G EE semi-hermetic compressor on Freon with a liquid line filter drier and sight glass. The compressor has a displacement of 32,6 m³/h at 50 Hz and 39,1 m³/h at 60 Hz.